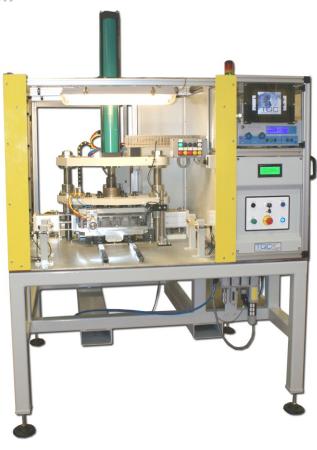

## Automotive Bedplate Leak Test Machine

TQC Standard Series 40 Leak Test Solution

TQC have recently supplied a leak testing solution for leak testing a automotive bedplate casting.

The system is based on the TQC Series 40 range, a proven range standard leak testing solutions designed and manufactured by TQC.

## **Key Features:**

- Fabricated painted framework with aluminium extrusion guarding.
- Transfer carriage with load/unload position and test position
- Pneumatic clamping of test part
- Automatic test connection
- 2D Barcode Reader
- Multi-position pass marker
- Leak & Blockages tests
- Light Guard Access
- Built in Furness Controls FC0750 leak test instrument
- PLC control system & colour touch screen HMI
- Graphical display for operator instructions etc.