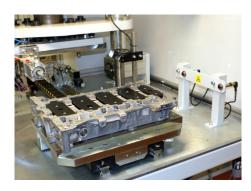

## Automotive Bedplate Leak Test Machine

TQC Standard Series 40 Leak Test Solution

TQC have recently supplied a leak testing solution for leak testing a automotive bedplate casting.

The system is based on the TQC Series 40 range, a proven range standard leak testing solutions designed and manufactured by TQC.

## **Key Features:**

- Fabricated painted framework with aluminium extrusion guarding.
- Transfer carriage with load/unload position and test position
- Pneumatic clamping of test part
- Automatic test connection
- 2D Barcode Reader
- Multi-position pass marker
- Leak & Blockages tests
- Light Guard Access
- Built in Furness Controls FC0750 leak test instrument
- PLC control system & colour touch screen HMI
- Graphical display for operator instructions etc.