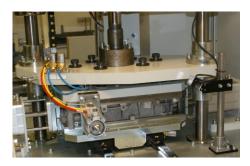

## **Key Features:**

- Fabricated painted framework with aluminium extrusion guarding.
- Transfer carriage with load/unload position and test position
- Pneumatic clamping of test part
- Automatic test connection
- 2D Barcode Reader
- Multi-position pass marker
- Leak & Blockages tests
- Light Guard Access
- Built in Furness Controls FC0750 leak test instrument
- PLC control system & colour touch screen HMI
- Graphical display for operator instructions etc.