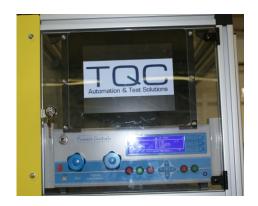

## **Key Features:**

- Fabricated painted framework with aluminium extrusion guarding.
- Transfer carriage with load/unload position and test position
- Pneumatic clamping of test part
- Automatic test connection
- 2D Barcode Reader
- Multi-position pass marker
- Leak & Blockages tests
- Light Guard Access
- Built in Furness Controls FC0750 leak test instrument
- PLC control system & colour touch screen HMI
- Graphical display for operator instructions etc.