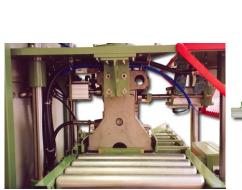

Cast Iron - fully machined V8 cylinder block - automatic linear transfer

Interchangeable tooling