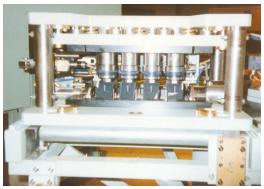

## **Features, Tests & Functions**

- Ferrous and non ferrous castings
- Machined and 'As Cast' conditions
- Main cavity, High Pressure Oil and Water Cavity leak tests
- Interstream leak testing
- Integrated water submersal for leak area location
- Integrated flow and blockage testing
- Automatic core and ball plugging
- Multi-channel leak test unit allows up to 5 cavities to be tested simultaneously
- Manual loading and unloading
- Conveyor transfer
- Integrated robot cells
- Secondary machining operations
- Data logging of results with serial number pass marking for traceability