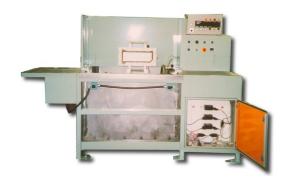

Aluminium - 'As Cast'
4 cylinder engine block with rotary water dunk
Manual load / unload