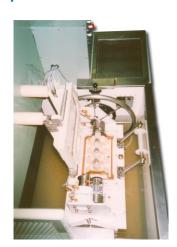

## Leak Testing of Engine Blocks - Standard and Custom Solutions

TQC have produced a number of leak test systems for a variety of automotive parts, this includes equipment for the testing of engine cylinder block castings. The machines supplied to date include manual and automated loading / unloading, multi cavity leak testing functions and system diagnostics.

TQC incorporates standard concepts and customised the equipment to suit the components and the test parameters. Examples of components tested include the Vauxhall V6 engine, Rover K Series, Jaguar, Scania etc.

## **Features, Tests & Functions**

- Ferrous and non ferrous castings
- Machined and 'As Cast' conditions
- Main cavity, High Pressure Oil and Water Cavity leak tests
- Interstream leak testing
- Integrated water submersal for leak area location
- Integrated flow and blockage testing
- Automatic core and ball plugging
- Multi-channel leak test unit allows up to 5 cavities to be tested simultaneously
- Manual loading and unloading
- Conveyor transfer
- Integrated robot cells
- Secondary machining operations
- Data logging of results with serial number pass marking for traceability

Cast Iron - fully machined V8 cylinder block - automatic linear transfer

Interchangeable tooling