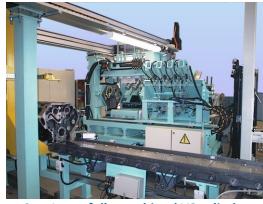

Cast Iron - fully machined V8 cylinder block - automatic linear transfer

Interchangeable tooling