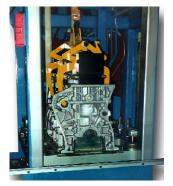

Aluminium - 'As Cast'
4 cylinder engine block with rotary water dunk
Manual load / unload