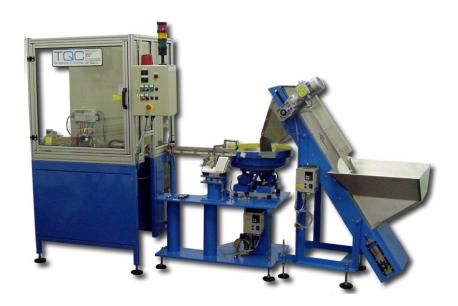

## Automotive Plug Feed and Check System

TQC designed and manufactured a standalone machine for the automatic feeding and checking of an automotive plug.

Utilising an elevating hopper and vibratory bowl feeder to accept bulk product and orientate each plug, a laser measurement system is incorporated to check a feature on the product. The plug is transported through the machine using a walking beam and the part is rotated a full 360 degrees.

- Elevating Hopper & Bowl Feeder
- Laser displacement measurement system
- Walking beam transfer system
- PLC Control

www.tqc.co.uk