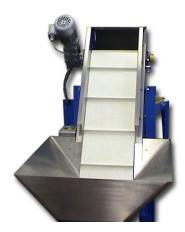

## Automotive Plug Feed and Check System

TQC designed and manufactured a standalone machine for the automatic feeding and checking of an automotive plug.

Utilising an elevating hopper and vibratory bowl feeder to accept bulk product and orientate each plug, a laser measurement system is incorporated to check a feature on the product. The plug is transported through the machine using a walking beam and the part is rotated a full 360 degrees.

- Elevating Hopper & Bowl Feeder
- Laser displacement measurement system
- Walking beam transfer system
- PLC Control

www.tqc.co.uk