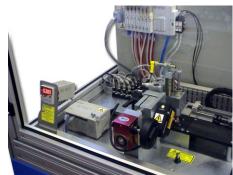

## Automotive Plug Feed and Check System

TQC designed and manufactured a standalone machine for the automatic feeding and checking of an automotive plug.

Utilising an elevating hopper and vibratory bowl feeder to accept bulk product and orientate each plug, a laser measurement system is incorporated to check a feature on the product. The plug is transported through the machine using a walking beam and the part is rotated a full 360 degrees.

- Elevating Hopper & Bowl Feeder
- Laser displacement measurement system
- Walking beam transfer system
- PLC Control

www.tqc.co.uk