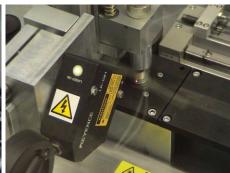

## Automotive Plug Feed and Check System

TQC designed and manufactured a standalone machine for the automatic feeding and checking of an automotive plug.

Utilising an elevating hopper and vibratory bowl feeder to accept bulk product and orientate each plug, a laser measurement system is incorporated to check a feature on the product. The plug is transported through the machine using a walking beam and the part is rotated a full 360 degrees.

- Elevating Hopper & Bowl Feeder
- Laser displacement measurement system
- Walking beam transfer system
- PLC Control

www.tqc.co.uk