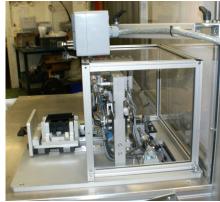

The bench provides space for the hand assembly of the unit, and features storage bins for all the necessary components and for completed product post-test. The test fixture checks that all the necessary parts are in place and then performs a functional test whereby the assembly is opened and closed, checking that the unit operates in a satisfactory manner

## **Key Features**

- Manual assembly area
- Self-guarding drawer style fixture
- Automated part presence detection
- Automatic function test
- Modular bench construction with light and fan for operator comfort.