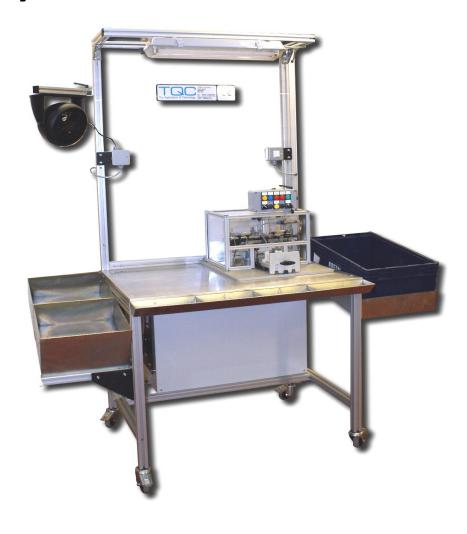

## "Poka-Yoke" Test Fixture for Automotive Plastic Assemblies

TQC has produced a free standing "pokayoke" bench and fixture to check and function test a plastic moulded automotive assembly, featuring both left-hand and right-hand variants.

The bench provides space for the hand assembly of the unit, and features storage bins for all the necessary components and for completed product post-test. The test fixture checks that all the necessary parts are in place and then performs a functional test whereby the assembly is opened and closed, checking that the unit operates in a satisfactory manner

## **Key Features**

- Manual assembly area
- Self-guarding drawer style fixture
- Automated part presence detection
- Automatic function test
- Modular bench construction with light and fan for operator comfort.