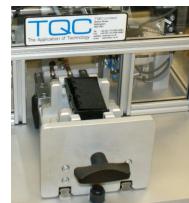

The bench provides space for the hand assembly of the unit, and features storage bins for all the necessary components and for completed product post-test. The test fixture checks that all the necessary parts are in place and then performs a functional test whereby the assembly is opened and closed, checking that the unit operates in a satisfactory manner

## **Key Features**

- Manual assembly area
- Self-guarding drawer style fixture
- Automated part presence detection
- Automatic function test
- Modular bench construction with light and fan for operator comfort.