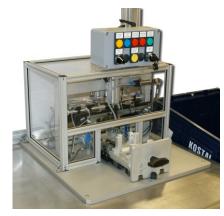

The bench provides space for the hand assembly of the unit, and features storage bins for all the necessary components and for completed product post-test. The test fixture checks that all the necessary parts are in place and then performs a functional test whereby the assembly is opened and closed, checking that the unit operates in a satisfactory manner

## **Key Features**

- Manual assembly area
- Self-guarding drawer style fixture
- Automated part presence detection
- Automatic function test
- Modular bench construction with light and fan for operator comfort.