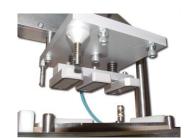

## TQC Standard Series 10 Leak Test Solutions

TQC have recently developed a series of standard leak test benches, the simplest and most cost effective is the Series 10.

The Series 10 leak test bench incorporates a manually actuated sealing fixture with a leak test instrument.

## **Key Features**

- Fixture nest to locate the part
- Manually applied toggle clamps and seals
- Leak test instrument
- Suitable for low cost, low to medium volume application
- Configurable for either over-pressure, vacuum or dosing applications.