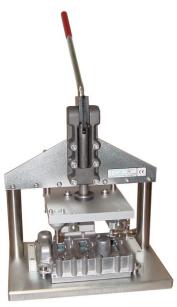

## **Key Features**

- Fixture nest to locate the part
- Manually applied toggle clamps and seals
- Leak test instrument
- Suitable for low cost, low to medium volume application
- Configurable for either over-pressure, vacuum or dosing applications.