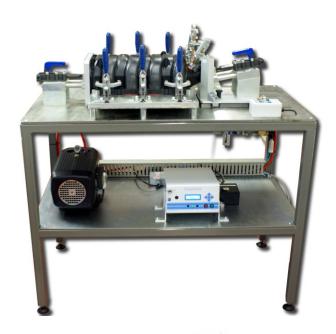

## TQC Standard Series 10 Leak Test Solutions

TQC have recently developed a series of standard leak test benches, the simplest and most cost effective is the Series 10.

The Series 10 leak test bench incorporates a manually actuated sealing fixture with a leak test instrument.

## **Key Features**

- Fixture nest to locate the part
- Manually applied toggle clamps and seals
- Leak test instrument
- Suitable for low cost, low to medium volume application
- Configurable for either over-pressure, vacuum or dosing applications.