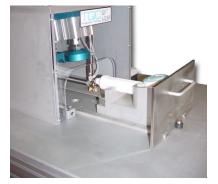

## Medical Shower Head Leak Test Machine

TQC Standard Series 20 Leak Test Solution

The machine was designed to leak test the inductance weld on a plastic shower head.

External vacuum leak test at a test pressure of –0.85 bar and an internal test pressure of 4 bar.

## **Key Features:**

- Medical industry
- TQC Series 20 leak test fixture
- Nolek S9 Leak Test Instrument with fixture control
- Inductance Weld integrity leak test
- Auto start on drawer closure
- Drawer interlocked on a failure
- Single Character fail mark
- Clean room environment
- Portable