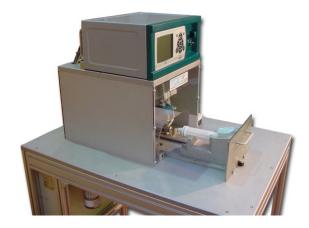

## Medical Shower Head Leak Test Machine

TQC Standard Series 20 Leak Test Solution

The machine was designed to leak test the inductance weld on a plastic shower head.

External vacuum leak test at a test pressure of –0.85 bar and an internal test pressure of 4 bar.

## **Key Features:**

- Medical industry
- TQC Series 20 leak test fixture
- Nolek S9 Leak Test Instrument with fixture control
- Inductance Weld integrity leak test
- Auto start on drawer closure
- Drawer interlocked on a failure
- Single Character fail mark
- Clean room environment
- Portable