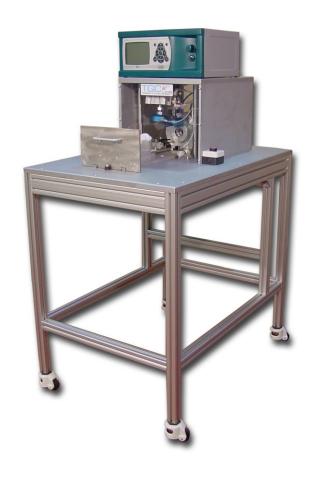

## Medical Shower Head Leak Test Machine

TQC Standard Series 20 Leak Test Solution

The machine was designed to leak test the inductance weld on a plastic shower head.

External vacuum leak test at a test pressure of –0.85 bar and an internal test pressure of 4 bar.

## **Key Features:**

- Medical industry
- TQC Series 20 leak test fixture
- Nolek S9 Leak Test Instrument with fixture control
- Inductance Weld integrity leak test
- Auto start on drawer closure
- Drawer interlocked on a failure
- Single Character fail mark
- Clean room environment
- Portable